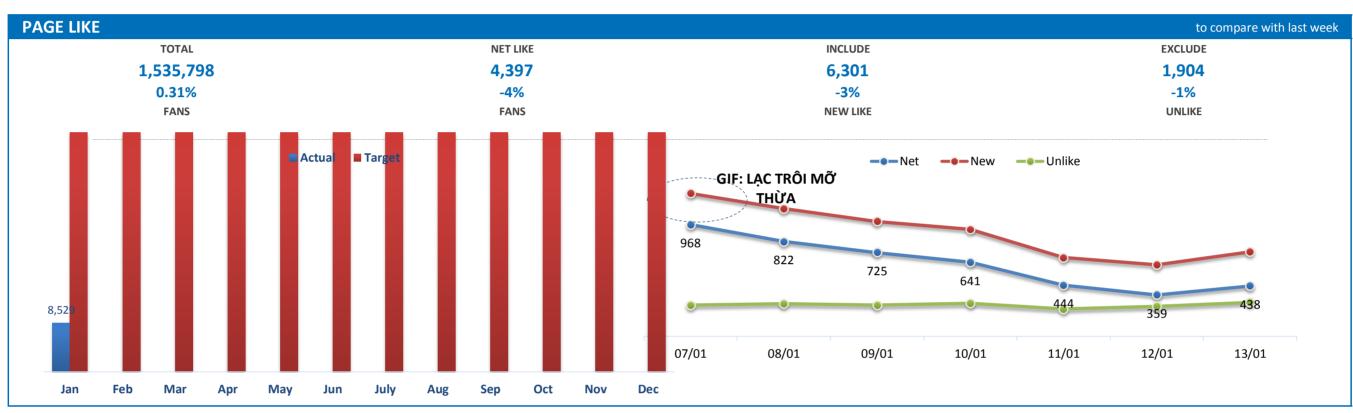

## WEEKLY COMPARISON WITH BIG FANPAGE





| FEEDBACK                                                                  |          |
|---------------------------------------------------------------------------|----------|
| POSITIVE + REQUEST                                                        | NEGATIVE |
| Good respond about content: like cái page này có nhiều bài tập ở nhà đó e |          |
| c like page này nè nhiều bài tự tập ở nhà đc ý c!                         |          |
| coi thêm nhiều bài tập nữa. Từ đây tới tết                                |          |
|                                                                           |          |
|                                                                           |          |
|