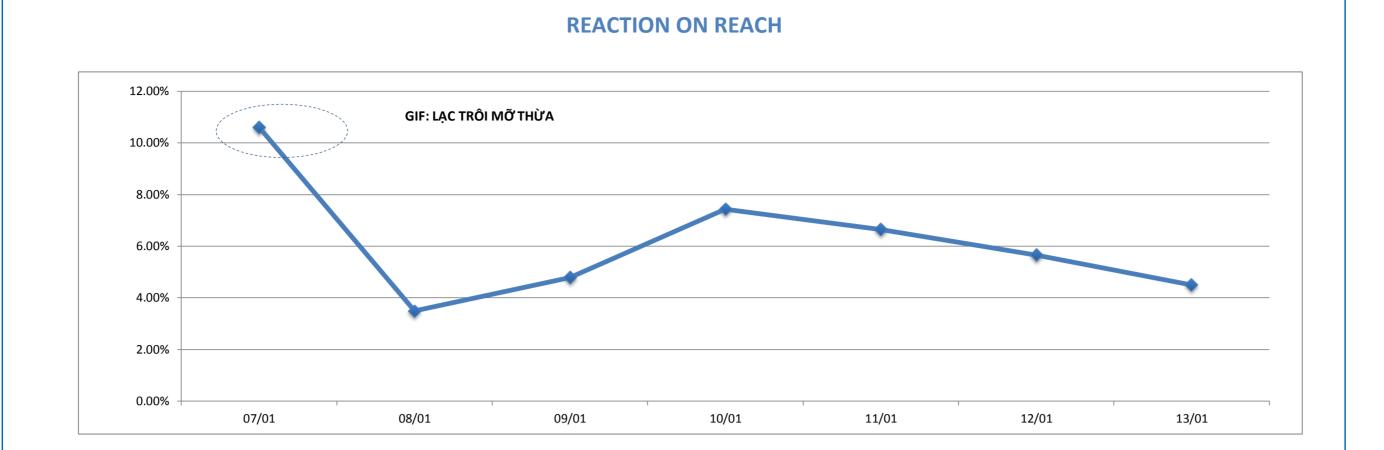

|             | Quantity | Reaction | Avg. Reaction per post |        |
|-------------|----------|----------|------------------------|--------|
| Article     | 23       | 26,027   | 87,568                 | 13.10% |
| Video       | 22       | 43,337   | 118,238                | 21.81% |
| Infographic | 8        | 70,956   | 70,956                 | 35.71% |
| GIF         | 7        | 58,068   | 58,068                 | 29.23% |
| Photo       | 5        | 299      | 23,799                 | 0.15%  |