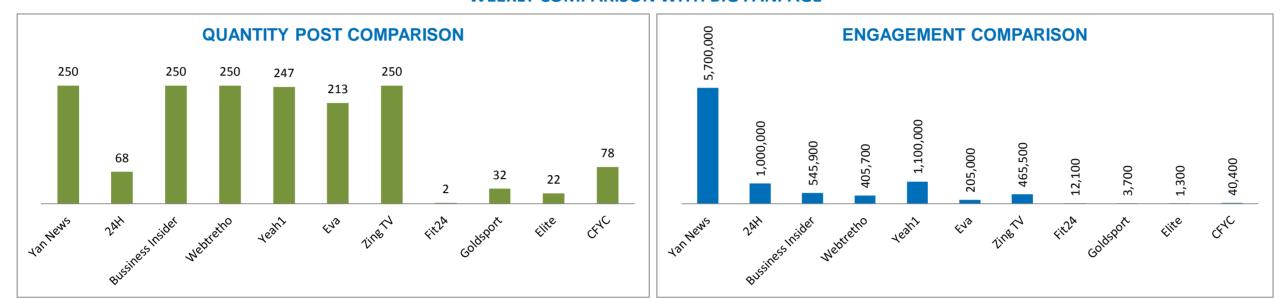

## WEEKLY COMPARISON WITH BIG FANPAGE

| FEEDBACK                                                                  |          |
|---------------------------------------------------------------------------|----------|
| POSITIVE + REQUEST                                                        | NEGATIVE |
| Good respond about content: like cái page này có nhiều bài tập ở nhà đó e |          |
| c like page này nè nhiều bài tự tập ở nhà đc ý c!                         |          |
| coi thêm nhiều bài tập nữa. Từ đây tới tết                                |          |
|                                                                           |          |
|                                                                           |          |
|                                                                           |          |
|                                                                           |          |
|                                                                           |          |
|                                                                           |          |
|                                                                           |          |
|                                                                           |          |

| Page           | Post Quanti | ty Engagement.Enga | <mark>igement per i</mark> Pag | ge like    |
|----------------|-------------|--------------------|--------------------------------|------------|
| Yan News       | 250         | 5,700,000          | 22,800                         | 12,800,000 |
| 24H            | 68          | 1,000,000          | 14,706                         | 8,100,000  |
| Bussiness Insi | 250         | 545,900            | 2,184                          | 6,600,000  |
| Webtretho      | 250         | 405,700            | 1,623                          | 4,500,000  |
| Yeah1          | 247         | 1,100,000          | 4,453                          | 4,600,000  |
| Eva            | 213         | 205,000            | 962                            | 2,200,000  |
| Zing TV        | 250         | 465,500            | 1,862                          | 1,700,000  |
| Fit24          | 2           | 12,100             | 6,050                          | 188,900    |
| Goldsport      | 32          | 3,700              | 116                            | 77,200     |
| Elite          | 22          | 1,300              | 59                             | 98,400     |
| CFYC           | 78          | 40,400             | 518                            | 1,500,000  |