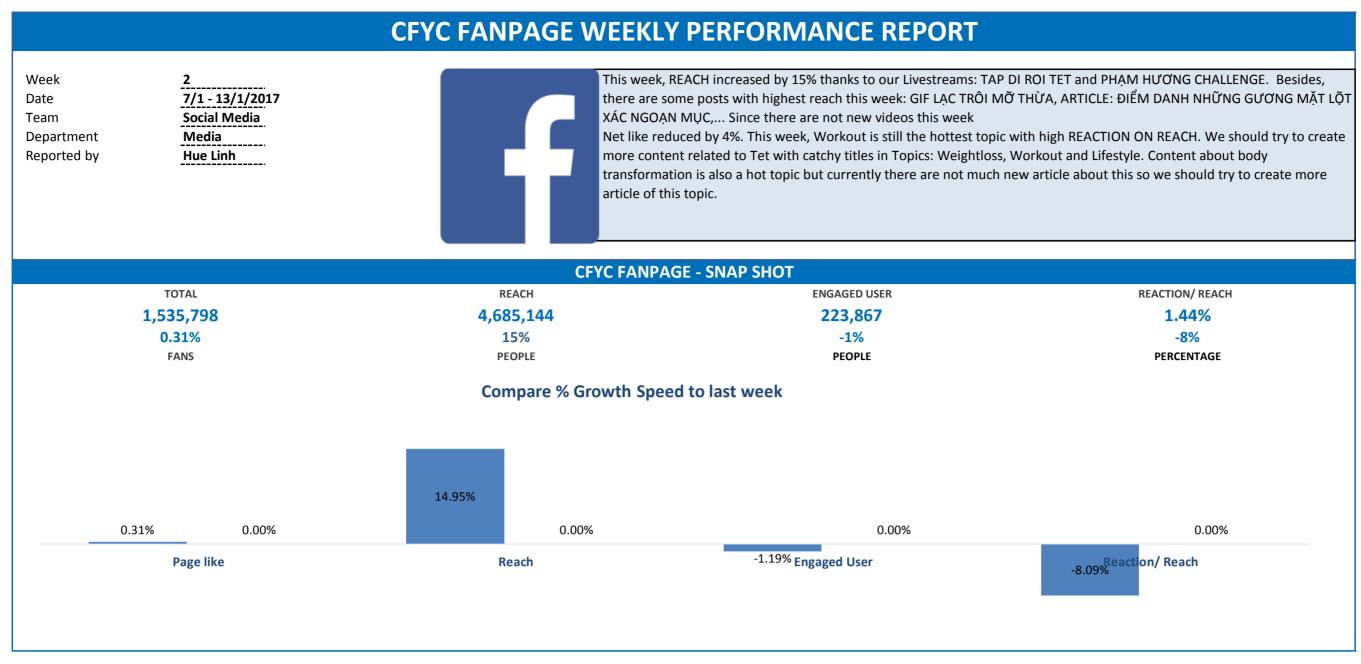

## WEEKLY COMPARISON WITH BIG FANPAGE





| FEEDBACK                                                                  |          |
|---------------------------------------------------------------------------|----------|
| POSITIVE + REQUEST                                                        | NEGATIVE |
| Good respond about content: like cái page này có nhiều bài tập ở nhà đó e |          |
| c like page này nè nhiều bài tự tập ở nhà đc ý c!                         |          |
| coi thêm nhiều bài tập nữa. Từ đây tới tết                                |          |
|                                                                           |          |
|                                                                           |          |
|