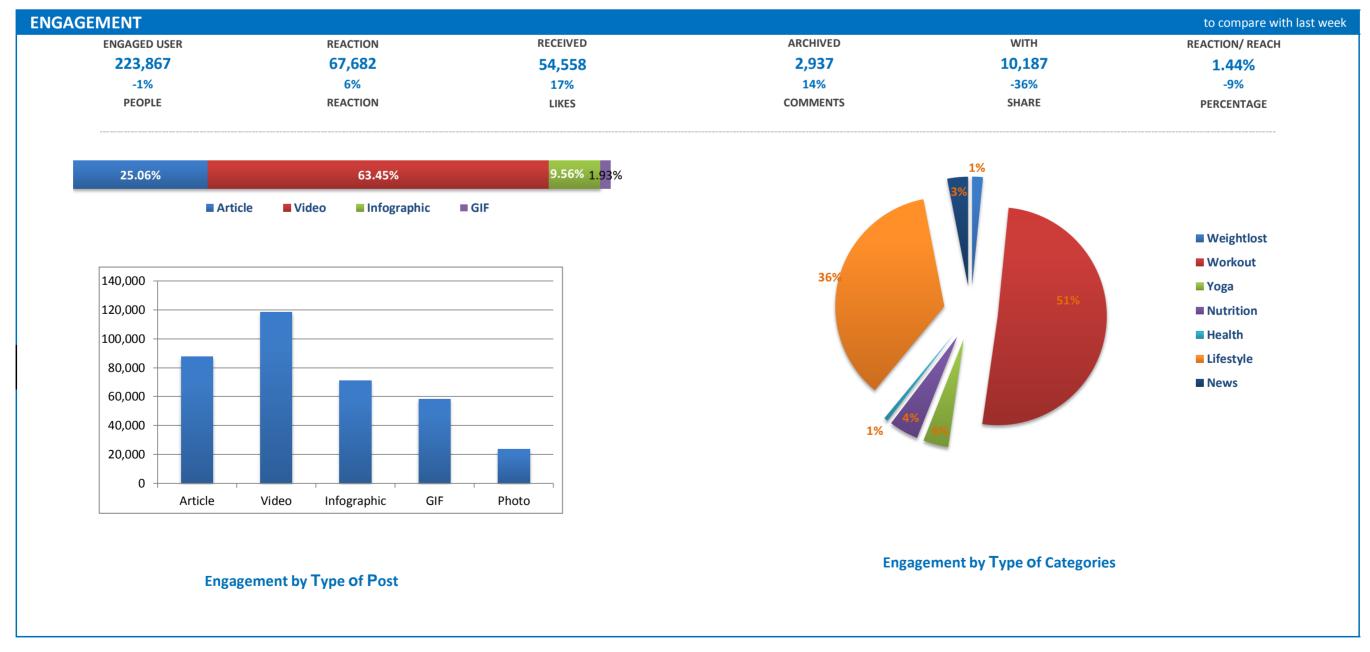

|             | Quantity | Reaction | Avg. Reaction per post |        |
|-------------|----------|----------|------------------------|--------|
| Article     | 23       | 26,027   | 87,568                 | 13.10% |
| Video       | 22       | 43,337   | 118,238                | 21.81% |
| Infographic | 8        | 70,956   | 70,956                 | 35.71% |
| GIF         | 7        | 58,068   | 58,068                 | 29.23% |
| Photo       | 5        | 299      | 23,799                 | 0.15%  |

| Weightlost | 1,939  | 1.60%  |
|------------|--------|--------|
| Workout    | 61,481 | 50.67% |
| Yoga       | 4,541  | 3.74%  |
| Nutrition  | 5,314  | 4.38%  |
| Health     | 727    | 0.60%  |
| Lifestyle  | 43,591 | 35.93% |
| News       | 3,738  | 3.08%  |