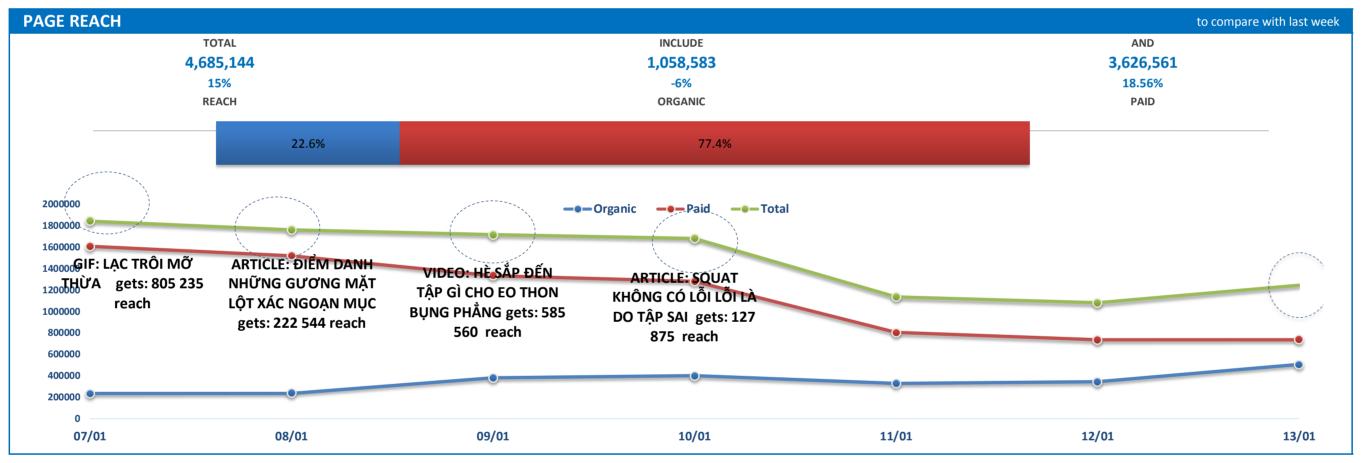

## WEEKLY COMPARISON WITH BIG FANPAGE





| FEEDBACK                                                                  |          |
|---------------------------------------------------------------------------|----------|
| POSITIVE + REQUEST                                                        | NEGATIVE |
| Good respond about content: like cái page này có nhiều bài tập ở nhà đó e |          |
| c like page này nè nhiều bài tự tập ở nhà đc ý c!                         |          |
| coi thêm nhiều bài tập nữa. Từ đây tới tết                                |          |
|                                                                           |          |
|                                                                           |          |
|