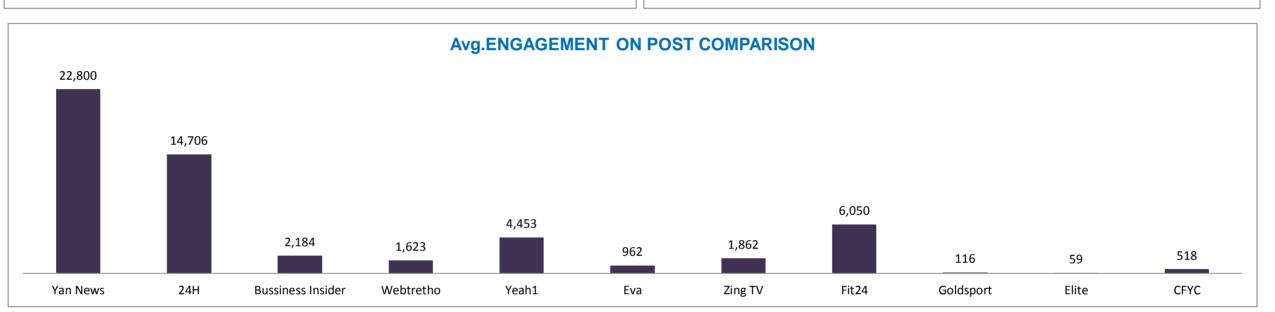

| Page           | Post Quanti | ty Engagement.Enga | <mark>igement per i</mark> Pag | ge like    |
|----------------|-------------|--------------------|--------------------------------|------------|
| Yan News       | 250         | 5,700,000          | 22,800                         | 12,800,000 |
| 24H            | 68          | 1,000,000          | 14,706                         | 8,100,000  |
| Bussiness Insi | 250         | 545,900            | 2,184                          | 6,600,000  |
| Webtretho      | 250         | 405,700            | 1,623                          | 4,500,000  |
| Yeah1          | 247         | 1,100,000          | 4,453                          | 4,600,000  |
| Eva            | 213         | 205,000            | 962                            | 2,200,000  |
| Zing TV        | 250         | 465,500            | 1,862                          | 1,700,000  |
| Fit24          | 2           | 12,100             | 6,050                          | 188,900    |
| Goldsport      | 32          | 3,700              | 116                            | 77,200     |
| Elite          | 22          | 1,300              | 59                             | 98,400     |
| CFYC           | 78          | 40,400             | 518                            | 1,500,000  |